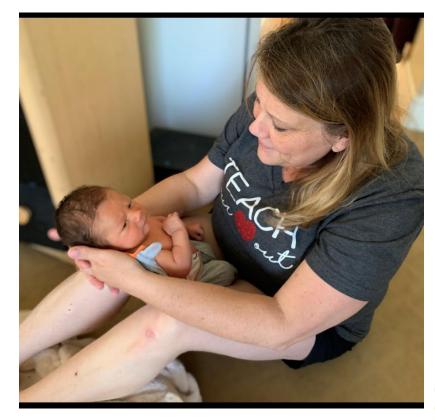

Two pictures showing what happened to Dawn Purbaugh during COVID-19....She welcomed her first grandson, TJ! TJ was born on April 23<sup>rd</sup> and is well loved by all!

Just because it makes me smile!!!