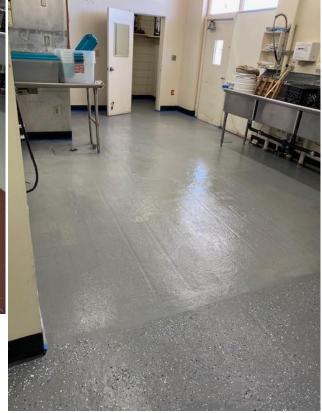

## Here is the new normal - \$8000 worth of Hand Sanitizer

Last day for Jose M – We will Miss You!!!

Lone Tree Kitchen Floor is coming along!!!

Lots of work by Rich, Tracy and Laurie to rewire the large field space between BR and WEL