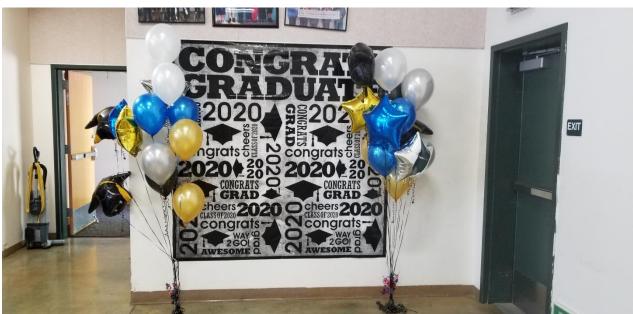

New arrival at LT??? What a Fox!!!

Preschool Pick up at LT

Lone Tree Office Door is gone

8<sup>th</sup> Grade drop off and pick up

Bear River set up a background and gave students a gown for pictures when they came in for pick up