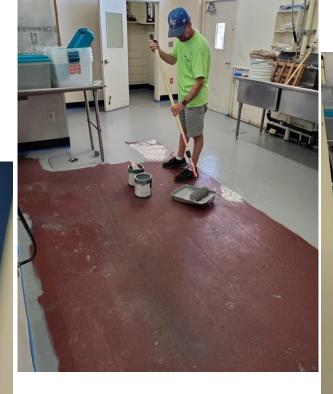

## Here is the new normal - \$8000 worth of Hand Sanitizer

Last day for Jose M – We will Miss You!!!

Lone Tree Kitchen Floor is coming along!!!

Lots of work by Rich, Tracy and Laurie to rewire the large field space between BR and WEL