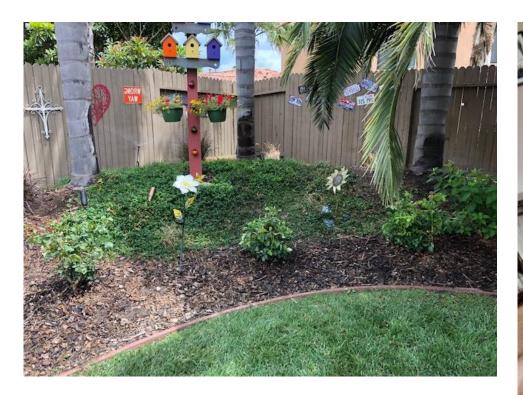

## Wheatland School District

Learning For All

#Weareallinthistogether

#hopetobetogethersoon

#schoolclosure2020 We Miss You All!!!!

I added 3 rose bushes in my back yard in memory of those I have lost in the last few years. My brother, my grandmother and my mother in law. We miss them all