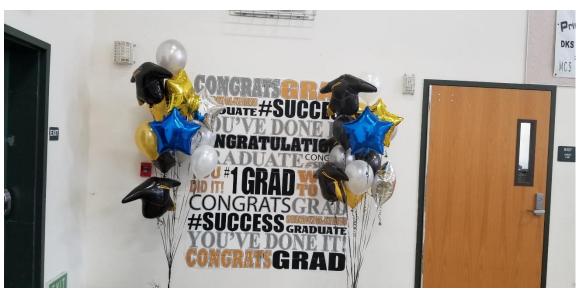

New arrival at LT??? What a Fox!!!

Preschool Pick up at LT

Lone Tree Office Door is gone

8<sup>th</sup> Grade drop off and pick up

Bear River set up a background and gave students a gown for pictures when they came in for pick up