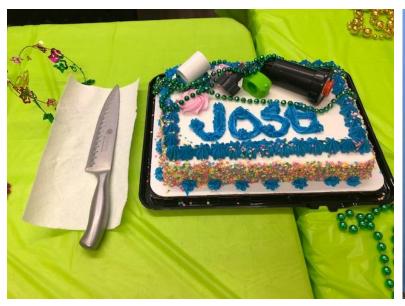

## Here is the new normal - \$8000 worth of Hand Sanitizer

Last day for Jose M – We will Miss You!!!

Lone Tree Kitchen Floor is coming along!!!

Lots of work by Rich, Tracy and Laurie to rewire the large field space between BR and WEL