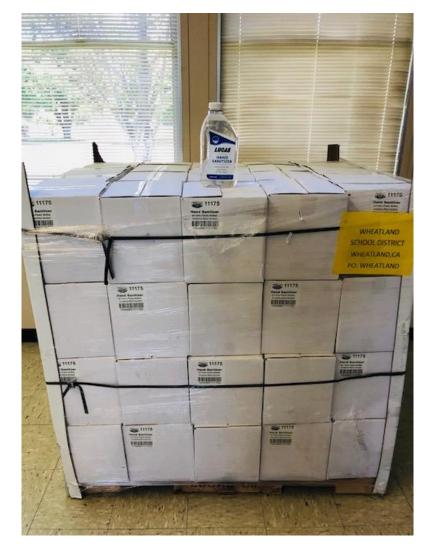

## Here is the new normal - \$8000 worth of Hand Sanitizer

Last day for Jose M – We will Miss You!!!

Lone Tree Kitchen Floor is coming along!!!

Lots of work by Rich, Tracy and Laurie to rewire the large field space between BR and WEL